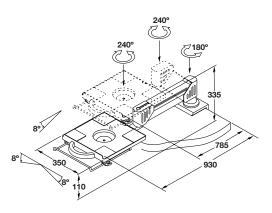

## Through mount system Mounts through Ø60 mm (2 <sup>3</sup>/<sub>8</sub>") hole Weight capacity: **Adjustable from 8-20 kgs. (17-44 lbs)** Finish: plastic, steel

| Color | Cat. No.   |
|-------|------------|
| black | 632.00.310 |

Packing: 1 pc.

Bio-Fix<sup>™</sup> products from Häfele.

- Platform size: 350 mm (13 <sup>3</sup>/<sub>4</sub>") x 350 mm (13 <sup>3</sup>/<sub>4</sub>")
- Flexible internal tube organizes and hides cables
- With handle for easy operation
- Platform swivels 360° and tilts  $\pm$  8°
- Chrome keyboard tray extends 275 mm (10 <sup>3</sup>/<sub>4</sub>")
- Mounts through Ø60 mm (2 <sup>3</sup>/<sub>8</sub>") hole
- Can be mounted over the top of existing Ø60 mm grommet by using included spacer.