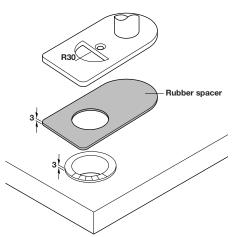

Packing: 1 pc.

Bio-Fix<sup>™</sup> products from Häfele.

- Platform size: 350 mm (13 <sup>3</sup>/<sub>4</sub>") x 350 mm (13 <sup>3</sup>/<sub>4</sub>")
- Flexible internal tube organizes and hides cables
- With handle for easy operation
- Platform swivels 360° and tilts  $\pm$  8°
- Chrome keyboard tray extends 275 mm (10 <sup>3</sup>/<sub>4</sub>")
- Mounts through Ø60 mm (2 <sup>3</sup>/<sub>8</sub>") hole
- Can be mounted over the top of existing Ø60 mm grommet by using included spacer.