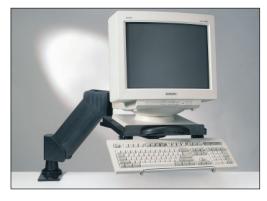

## Through mount system Mounts through Ø60 mm (2 <sup>3</sup>/<sub>8</sub>") hole Weight capacity: **Adjustable from 8-20 kgs. (17-44 lbs)** Finish: plastic, steel

| Color | Cat. No.   |
|-------|------------|
| black | 632.00.310 |

Packing: 1 pc.

Bio-Fix<sup>™</sup> products from Häfele.

- Platform size: 350 mm (13 <sup>3</sup>/<sub>4</sub>") x 350 mm (13 <sup>3</sup>/<sub>4</sub>")
- Flexible internal tube organizes and hides cables
- With handle for easy operation
- Platform swivels 360° and tilts  $\pm$  8°
- Chrome keyboard tray extends 275 mm (10 <sup>3</sup>/<sub>4</sub>")
- Mounts through Ø60 mm (2 <sup>3</sup>/<sub>8</sub>") hole
- Can be mounted over the top of existing Ø60 mm grommet by using included spacer.